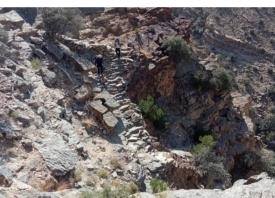

#### ✓ Hike to a remote palm garden in a canyon (6 hours)

₽ Jebel Akhdar

We start from a village located at an height of 2000 m and we walk the same way as the villagers who go work in the gardens, some 700 meters down. After 2 hours walk we finally discover the gardens where grow palm, lime, banana tree, garlic, and sweet potatoes. The place is really beautiful. We come back another way to another village located on the plateau.

- Level 3\*
- Walking time : 4 to 5 hours - Height differrence : +500m/-650m
- Transfer to Nizwa (1 hour 30 90 Km)