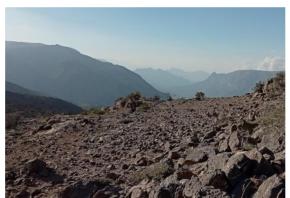

#### ✓ Hike up to Jebel Akhdar (7 hours)

₽ Jebel Akhdar

A nice hike, not too much difficult, except in one steep place, offering us great views over the north flank of the Western Hajar. We start at a village located at 1400m above sea level, where apricots and peaches do particularly well, and reach an upper village located at 2200m, where main grown trees are pomogranates and wallnuts.

- Level 3\*
- Walking time : 5 to 6 hours- Height differrence : +800m/-450m