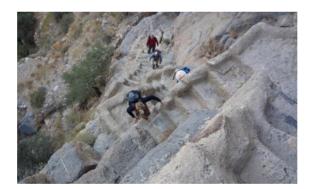

#### ✓ Hike up to Jebel Akhdar (8 hours)

₽ Jebel Akhdar

A long but very beautiful hike which takes us from the Samail Gap to the high plateau of Jebel Akhdar. We first follow the wadi bed sometimes on the falaj, sometimes bouldering. We then have a long quite steep ascent on a good path with great views until we reach a high village. Scenery is great with impressive vertical cliffs.

- Level 4\*
- Walking time : 6 to 7 hours
- Height differrence : +1300m/-0m