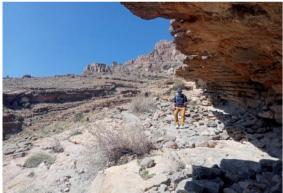

#### ✓ Hike up to Jebel Akhdar (8 hours)

₽ Jebel Akhdar

A long but very beautiful hike which takes us from the Samail Gap to the high plateau of Jebel Akhdar. We first follow the wadi bed sometimes on the falaj, sometimes bouldering. We then have a long quite steep ascent on a good path with great views until we reach a high village. Scenery is great with impressive vertical cliffs.

- Level 4\*
- Walking time : 6 to 7 hours
- Height differrence : +1300m/-0m