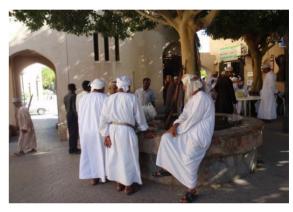

Nizwa is a major city of Oman located at the foot of the mointains in the interior. In the past it was the capital of the country and remains the cultural center of the country for mountain people. The Souq was rehabilitated some 15 years ago. Friday is the market day, called 'Souq Al Jumaa', and brings visitors from the nearby mountains as well as bedous from the desert side. The livestock souq is particularly worth a visit. But you find also the fish souq, vegetable souq, meat souq, as well as some people saling moutain honey, dates, incense, and anything you might need.