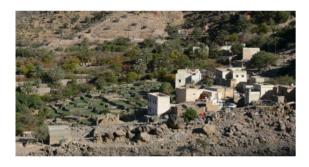

#### ✓ Hike up to Jebel Akhdar (7 hours)

₽ Jebel Akhdar

A nice hike, not too much difficult, except in one steep place, offering us great views over the north flank of the Western Hajar. We start at a village located at 1400m above sea level, where apricots and peaches do particularly well, and reach an upper village located at 2200m, where main grown trees are pomogranates and wallnuts.

#### ✓ Hike to a remote palm garden in a canyon (6 hours)

₽ Jebel Akhdar

We start from a village located at an height of 2000 m and we walk the same way as the villagers who go work in the gardens, some 700 meters down. After 2 hours walk we finally discover the gardens where grow palm, lime, banana tree, garlic, and sweet potatoes. The place is really beautiful. We come back another way to another village located on the plateau.