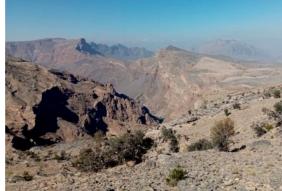

#### ✓ Hike up to Jebel Akhdar (7 hours)

₽ Jebel Akhdar

A nice hike, not too much difficult, except in one steep place, offering us great views over the north flank of the Western Hajar. We start at a village located at 1400m above sea level, where apricots and peaches do particularly well, and reach an upper village located at 2200m, where main grown trees are pomogranates and wallnuts.

- Level 3\*
- Walking time : 5 to 6 hours- Height differrence : +800m/-450m