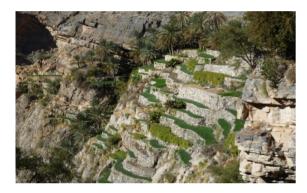

We do not have access to the luggages in the evening

✓ Hike down to Wakan (Wadi Mistal) (6 hours )

₽ Wadi Mistal

We start from a beautiful high village where walnuts and pomogranate are grown. We walk up to a narrow Pass which gives access to the valley on the northern side. From there we hike down with panoramic views over the valley looking like an amphitheater. We finally reach the village, and we cross the green terraces mainly planted with apricots and peaches.