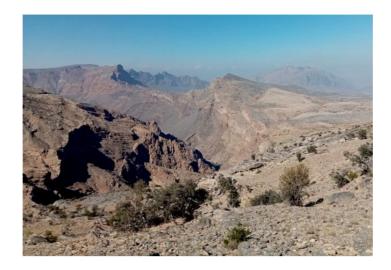

#### ✓ Hike up to Jebel Akhdar (8 hours)

₽ Jebel Akhdar

A long but very beautiful hike which takes us from the Samail Gap to the high plateau of Jebel Akhdar. We first follow the wadi bed sometimes on the falaj, sometimes bouldering. We then have a long quite steep ascent on a good path with great views until we reach a high village. Scenery is great with impressive vertical cliffs.

#### ✓ Hike up to Jebel Akhdar (7 hours)

₽ Jebel Akhdar

A nice hike, not too much difficult, except in one steep place, offering us great views over the north flank of the Western Hajar. We start at a village located at 1400m above sea level, where apricots and peaches do particularly well, and reach an upper village located at 2200m, where main grown trees are pomogranates and wallnuts.