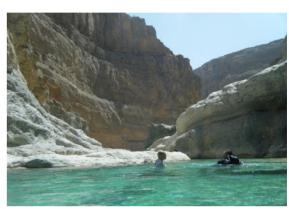

#### ✓ Aquatic hiking in wadi Al Hwir (5 hours)

₩ Wadi Bani Khalid

An easy quatic hike in one of the most beautiful wadis of oman. We start from an oasis in the valley. We walk across its luxuriant palm garden to reach he entrance of the garden. We then walk between large boulders to arrive to 2 wonderful pools with waterfalls. In one of these we can jump from 10 meters. We keep on walking in the water and the swim several long pools (until 300 meters). The valley then widens and we discover another oasis.