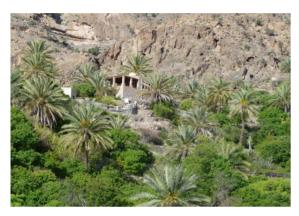

#### ✓ Hike to a remote palm garden in a canyon (6 hours)

₽ Jebel Akhdar

We start from a village located at an height of 2000 m and we walk the same way as the villagers who go work in the gardens, some 700 meters down. After 2 hours walk we finally discover the gardens where grow palm, lime, banana tree, garlic, and sweet potatoes. The place is really beautiful. We come back another way to another village located on the plateau.