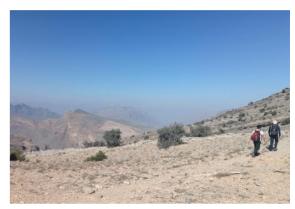

#### ✓ Hike up to Jebel Akhdar (8 hours)

₽ Jebel Akhdar

A long but very beautiful hike which takes us from the Samail Gap to the high plateau of Jebel Akhdar. We first follow the wadi bed sometimes on the falaj, sometimes bouldering. We then have a long quite steep ascent on a good path with great views until we reach a high village. Scenery is great with impressive vertical cliffs.

- Level 4\*
- Walking time : 6 to 7 hours
- Height differrence : +1300m/-0m