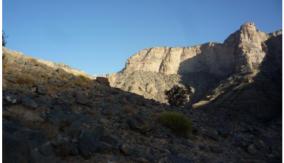

#### ✓ Hike up to Jebel Akhdar (8 hours)

₽ Jebel Akhdar

A long but very beautiful hike which takes us from the Samail Gap to the high plateau of Jebel Akhdar. We first follow the wadi bed sometimes on the falaj, sometimes bouldering. We then have a long quite steep ascent on a good path with great views until we reach a high village. Scenery is great with impressive vertical cliffs.

#### ✓ Hike up to Jebel Akhdar (7 hours)

₽ Jebel Akhdar

A nice hike, not too much difficult, except in one steep place, offering us great views over the north flank of the Western Hajar. We start at a village located at 1400m above sea level, where apricots and peaches do particularly well, and reach an upper village located at 2200m, where main grown trees are pomogranates and wallnuts.