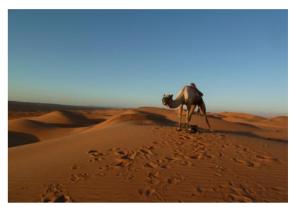

#### ✓ Hiking in the Wahiba Sands (6 hours)

₩ Wahiba Desert

We start walking early morning when the sun is not too strong. We walk some 3-4 hours in this wonderful lanscape of sand dunes. Around twelve, when the sun reaches its highest point, we stop to have lunch and rest under the shade. At the end of the afternoon we start walking again around our camp to see sunset. In the desert, the walking time is only informative and we can adapt the length of the stages according to the group.