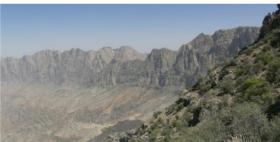

#### ✓ Hike up to Jebel Akhdar (8 hours)

₽ Jebel Akhdar

A long but very beautiful hike which takes us from the Samail Gap to the high plateau of Jebel Akhdar. We first follow the wadi bed sometimes on the falaj, sometimes bouldering. We then have a long quite steep ascent on a good path with great views until we reach a high village. Scenery is great with impressive vertical cliffs.

## Camping high in the mountain

We set up our camp not far from a village, at an height of 1900m. Individual camping tent

OMAN HIKING EXPRESS 4 / 10

DAY 2

24/02/2025

Breakfast - Lunch - Dinner

Day with no car assistance We leave the vehicule(s) in the morning at the start of the hike