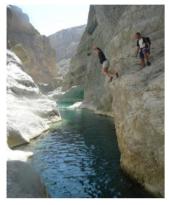

#### ✓ Aquatic hiking in wadi Al Hwir (5 hours)

₩ Wadi Bani Khalid

An easy quatic hike in one of the most beautiful wadis of oman. We start from an oasis in the valley. We walk across its luxuriant palm garden to reach he entrance of the garden. We then walk between large boulders to arrive to 2 wonderful pools with waterfalls. In one of these we can jump from 10 meters. We keep on walking in the water and the swim several long pools (until 300 meters). The valley then widens and we discover another oasis.