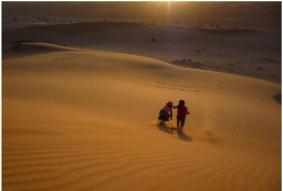

#### ✓ Sunset in the dunes (1 hour)

₽ Wahiba Desert

We start a walk across the dunes in late afternoon. The heat isn't too strong anymore and the sunlight is the more beautiful. The setting sun always gives changing colour to the sand and the shades. This a great unforgetable time.

#### ✓ Hiking in the Wahiba Sands (6 hours)

₩ Wahiba Desert

We start walking early morning when the sun is not too strong. We walk some 3-4 hours in this wonderful lanscape of sand dunes. Around twelve, when the sun reaches its highest point, we stop to have lunch and rest under the shade. At the end of the afternoon we start walking again around our camp to see sunset. In the desert, the walking time is only informative and we can adapt the length of the stages according to the group.