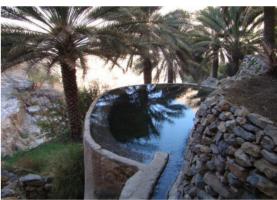

#### ✓ Aquatic hiking in wadi Al Hwir (5 hours)

₩ Wadi Bani Khalid

An easy quatic hike in one of the most beautiful wadis of oman. We start from an oasis in the valley. We walk across its luxuriant palm garden to reach he entrance of the garden. We then walk between large boulders to arrive to 2 wonderful pools with waterfalls. In one of these we can jump from 10 meters. We keep on walking in the water and the swim several long pools (until 300 meters). The valley then widens and we discover another oasis.